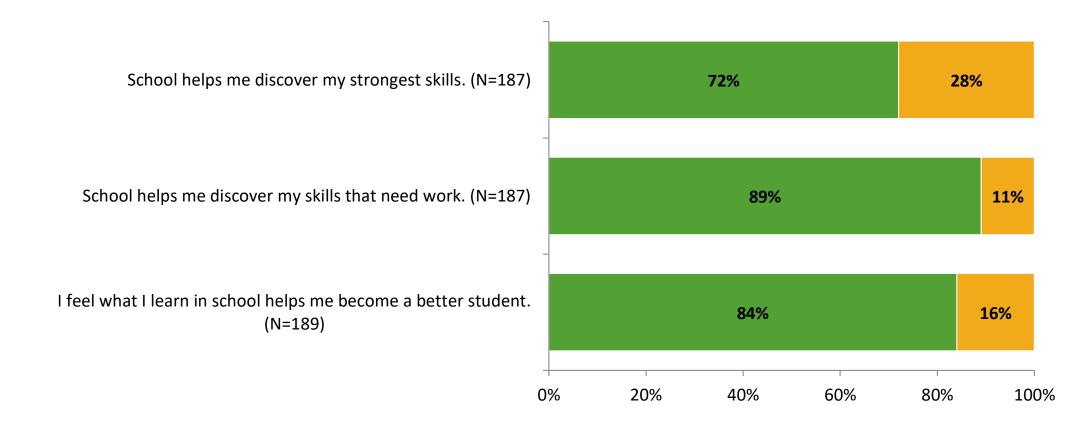

na Fundamental Elementary School**

Results

2021-2022 School Year





# **Participation**

| Responding Group    | Number of Invitations<br>Delivered (NMax) | Number of Responses<br>(N) | Response Rate | Total Responses |
|---------------------|-------------------------------------------|----------------------------|---------------|-----------------|
| Elementary Students | 242                                       | 189                        | 78%           | 189             |



# **Overall Engagement**





# **Overall Engagement (Continued)**





## **Like School**

Thinking about how you feel/act most of the time, is the following statement true or false?

82% 18% 0% 20% 40% 60% 80% 100%

Generally, I like school. (N=184)





# **Class Experience**



### **Student Experience**





# **Academic Support**







### Relevance





#### Involvement





# Self-Management





### Grit





#### Acceptance





# **Relationships with Peers**





## **Relationships with Adults in School**







Follow us on Twitter: @k12insight

www.k12insight.com