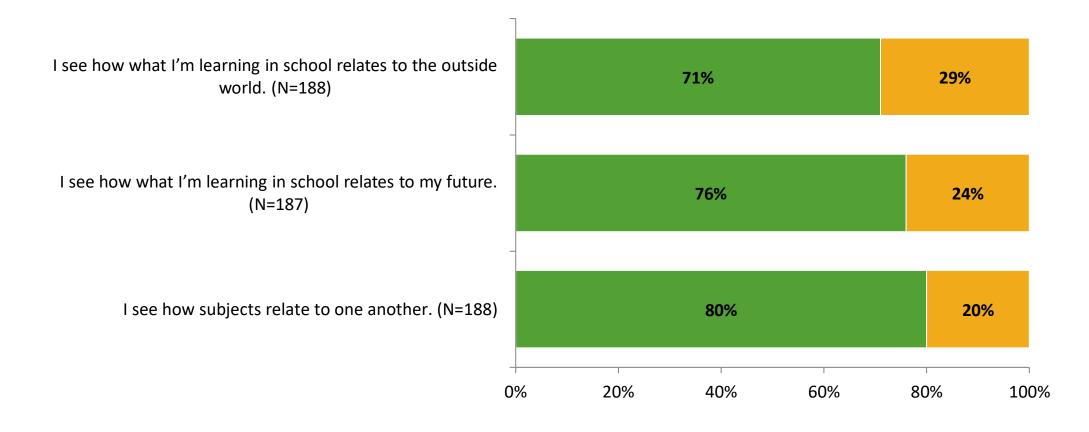

-2022 School Year





# **Participation**

| Responding Group    | Number of Invitations<br>Delivered (NMax) | Number of Responses<br>(N) | Response Rate | Total Responses |
|---------------------|-------------------------------------------|----------------------------|---------------|-----------------|
| Elementary Students | 242                                       | 189                        | 78%           | 189             |



# **Overall Engagement**





# **Overall Engagement (Continued)**





## **Like School**

Thinking about how you feel/act most of the time, is the following statement true or false?

82% 18% 0% 20% 40% 60% 80% 100%

Generally, I like school. (N=184)





# **Class Experience**



### **Student Experience**





# **Academic Support**







### Relevance





#### Involvement





# Self-Management





### Grit





#### Acceptance





# **Relationships with Peers**





## **Relationships with Adults in School**







Follow us on Twitter: @k12insight

www.k12insight.com