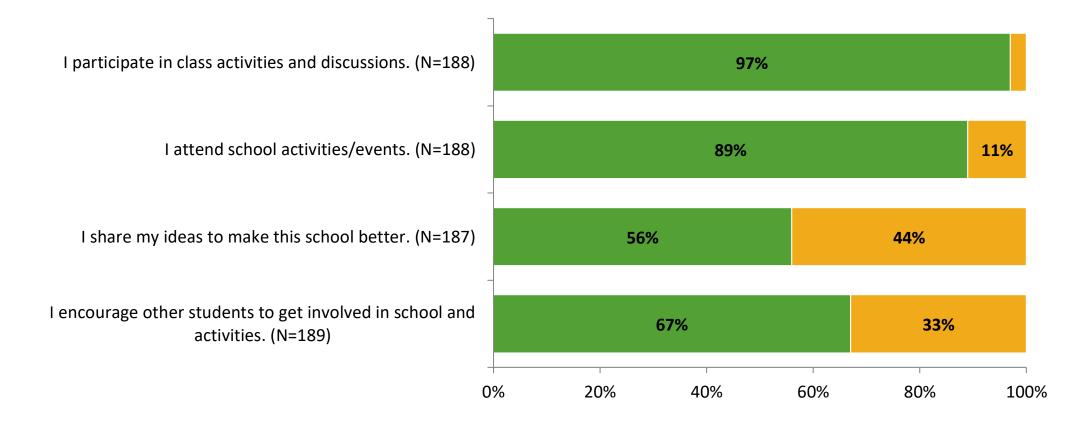

# **Participation**

| Responding Group    | Number of Invitations<br>Delivered (NMax) | Number of Responses<br>(N) | Response Rate | Total Responses |
|---------------------|-------------------------------------------|----------------------------|---------------|-----------------|
| Elementary Students | 242                                       | 189                        | 78%           | 189             |



# **Overall Engagement**





# **Overall Engagement (Continued)**





## **Like School**

Thinking about how you feel/act most of the time, is the following statement true or false?

82% 18% 0% 20% 40% 60% 80% 100%

Generally, I like school. (N=184)





# **Class Experience**



### **Student Experience**





# **Academic Support**







### Relevance





#### Involvement





# Self-Management





### Grit





#### Acceptance





# **Relationships with Peers**





## **Relationships with Adults in School**







Follow us on Twitter: @k12insight

www.k12insight.com