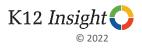

p    | Number of Invitations<br>Delivered (NMax) | Number of Responses<br>(N) | Response Rate | Total Responses |
|---------------------|-------------------------------------------|----------------------------|---------------|-----------------|
| Elementary Students | 242                                       | 189                        | 78%           | 189             |



# **Overall Engagement**





# **Overall Engagement (Continued)**





## **Like School**

Thinking about how you feel/act most of the time, is the following statement true or false?

82% 18% 0% 20% 40% 60% 80% 100%

Generally, I like school. (N=184)





# **Class Experience**



### **Student Experience**





# **Academic Support**







### Relevance





#### Involvement





# Self-Management





### Grit





#### Acceptance





# **Relationships with Peers**





## **Relationships with Adults in School**







Follow us on Twitter: @k12insight

www.k12insight.com