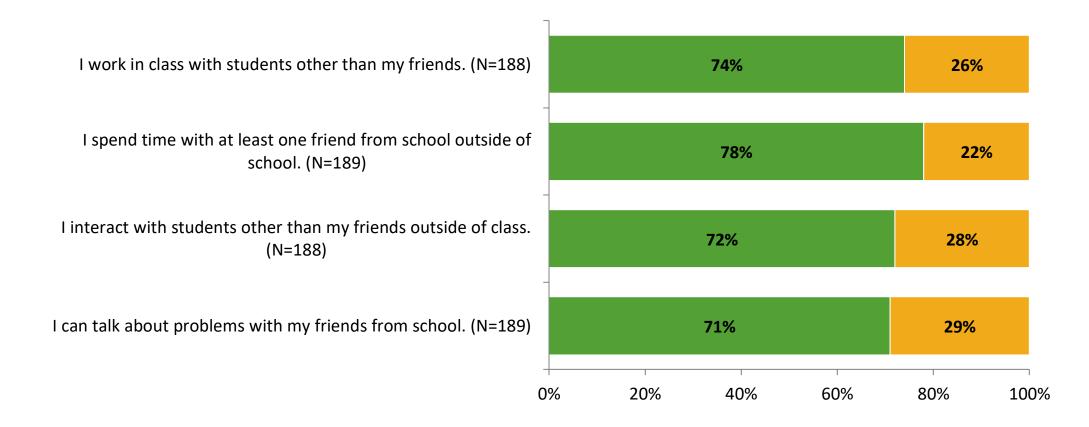

er of Responses<br>(N) | Response Rate | Total Responses |
|---------------------|-------------------------------------------|----------------------------|---------------|-----------------|
| Elementary Students | 242                                       | 189                        | 78%           | 189             |



# **Overall Engagement**





# **Overall Engagement (Continued)**





## **Like School**

Thinking about how you feel/act most of the time, is the following statement true or false?

82% 18% 0% 20% 40% 60% 80% 100%

Generally, I like school. (N=184)





# **Class Experience**



### **Student Experience**





# **Academic Support**







### Relevance





#### Involvement





# Self-Management





### Grit





#### Acceptance





# **Relationships with Peers**





## **Relationships with Adults in School**







Follow us on Twitter: @k12insight

www.k12insight.com