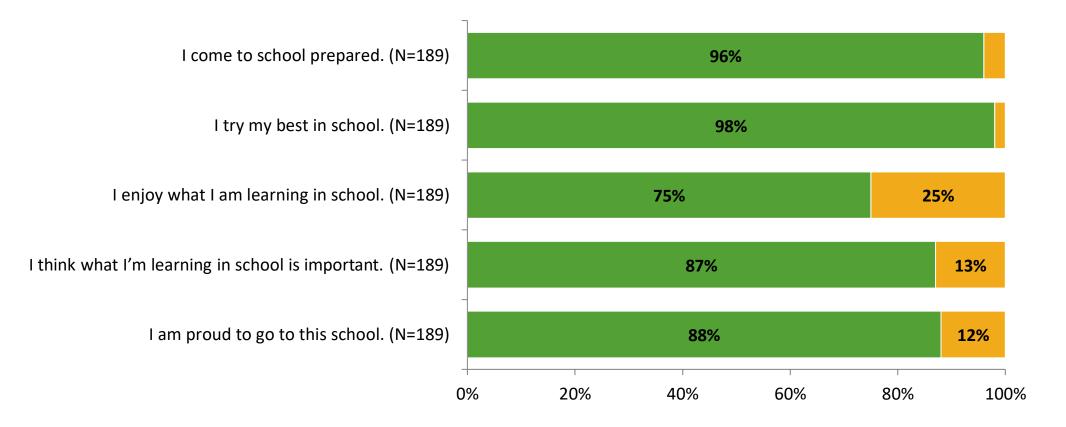

# **Student Engagement Survey for Elementary Surveys: Pasadena Fundamental Elementary School**

Results

2021-2022 School Year





# **Participation**

| Responding Group    | Number of Invitations<br>Delivered (NMax) | Number of Responses<br>(N) | Response Rate | Total Responses |
|---------------------|-------------------------------------------|----------------------------|---------------|-----------------|
| Elementary Students | 242                                       | 189                        | 78%           | 189             |



# **Overall Engagement**





# **Overall Engagement (Continued)**





## **Like School**

Thinking about how you feel/act most of the time, is the following statement true or false?

82% 18% 0% 20% 40% 60% 80% 100%

Generally, I like school. (N=184)





# **Class Experience**



### **Student Experience**





# **Academic Support**







### Relevance





#### Involvement





# Self-Management





### Grit





#### Acceptance





# **Relationships with Peers**





## **Relationships with Adults in School**







Follow us on Twitter: @k12insight

www.k12insight.com