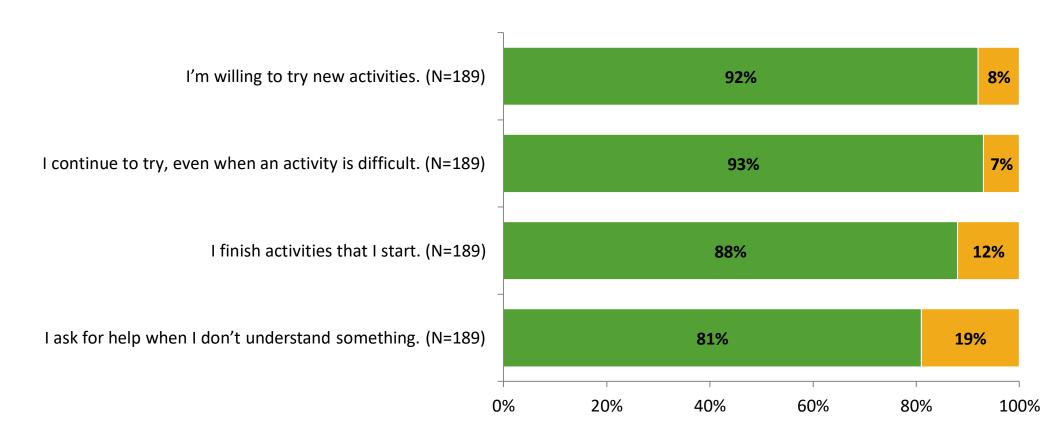

oup    | Number of Invitations<br>Delivered (NMax) | Number of Responses<br>(N) | Response Rate | Total Responses |
|---------------------|-------------------------------------------|----------------------------|---------------|-----------------|
| Elementary Students | 242                                       | 189                        | 78%           | 189             |



# **Overall Engagement**





# **Overall Engagement (Continued)**





## **Like School**

Thinking about how you feel/act most of the time, is the following statement true or false?

82% 18% 0% 20% 40% 60% 80% 100%

Generally, I like school. (N=184)





# **Class Experience**



### **Student Experience**





# **Academic Support**







### Relevance





#### Involvement





# Self-Management





### Grit





#### Acceptance





# **Relationships with Peers**





## **Relationships with Adults in School**







Follow us on Twitter: @k12insight

www.k12insight.com