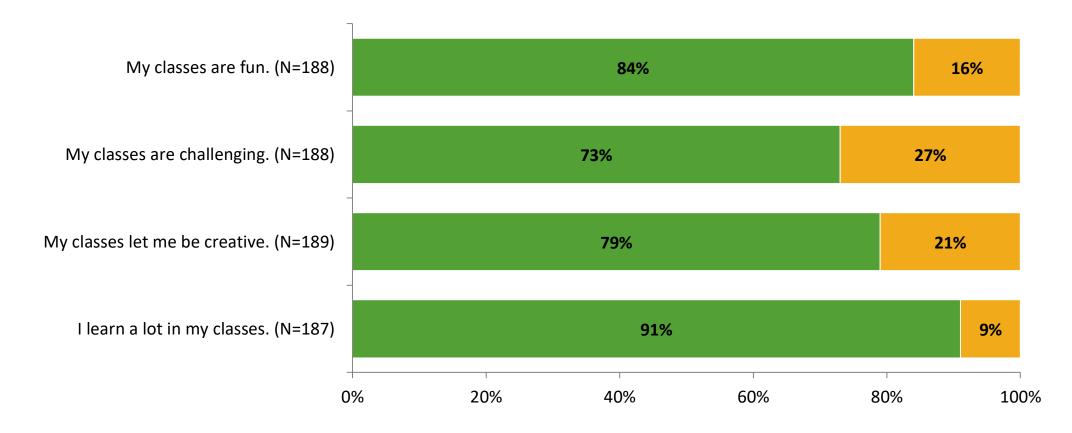

for Elementary Surveys: Pasadena Fundamental Elementary School**

Results

2021-2022 School Year





# **Participation**

| Responding Group    | Number of Invitations<br>Delivered (NMax) | Number of Responses<br>(N) | Response Rate | Total Responses |
|---------------------|-------------------------------------------|----------------------------|---------------|-----------------|
| Elementary Students | 242                                       | 189                        | 78%           | 189             |



# **Overall Engagement**





# **Overall Engagement (Continued)**





## **Like School**

Thinking about how you feel/act most of the time, is the following statement true or false?

82% 18% 0% 20% 40% 60% 80% 100%

Generally, I like school. (N=184)





# **Class Experience**



### **Student Experience**





# **Academic Support**







### Relevance





#### Involvement





# Self-Management





### Grit





#### Acceptance





# **Relationships with Peers**





## **Relationships with Adults in School**







Follow us on Twitter: @k12insight

www.k12insight.com